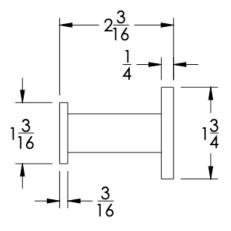

## Dimensions in inches

TOP

SIDE

NOTE: Dimensions subject to change without notice.